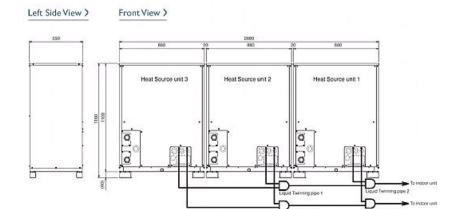

#### Dimension

### **Product Details**

| PQHY-P650YSHM-A                     |                 |
|-------------------------------------|-----------------|
| Capacity (kW):                      |                 |
| Heating (Nominal)                   | 81.5            |
| Cooling (Nominal)                   | 73.0            |
| Power Input (kW) Heating (Nominal)  | 14.74           |
| Power Input (kW) Cooling (Nominal)  | 13.96           |
| Max No. of Connectable Indoor Units | 50              |
| Noise (dBA)                         | 53              |
| Width - mm                          | 880 + 880 + 880 |
| Depth - mm                          | 550             |
| Height - mm                         | 1160            |
| Weight - kg                         | 195 + 195 + 195 |
| Electrical Supply                   | 380-415v, 50Hz  |
| Phase                               | 3               |
| Mains Cable No. Cores               | 4 + earth       |
| Starting Current (A)                | 8               |
| Running Current (A) - Heating       | 22.7            |
| Running Current (A) - Cooling       | 21.5            |
| Fuse Rating (BS88) - HRC (A)        | 20              |